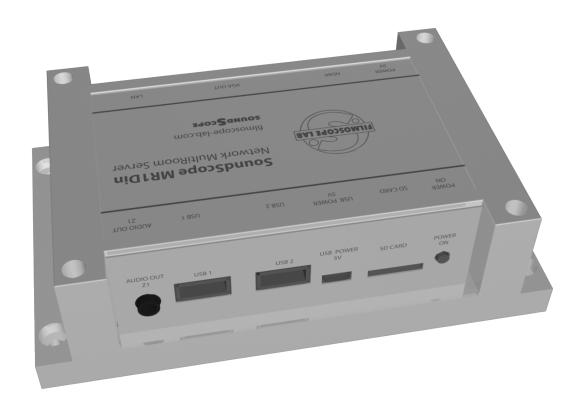

Connect the following cables between the PC and the controller.

• Green cables are audio cables with 3.5mm plugs on PC end and RCA plugs on controller end: