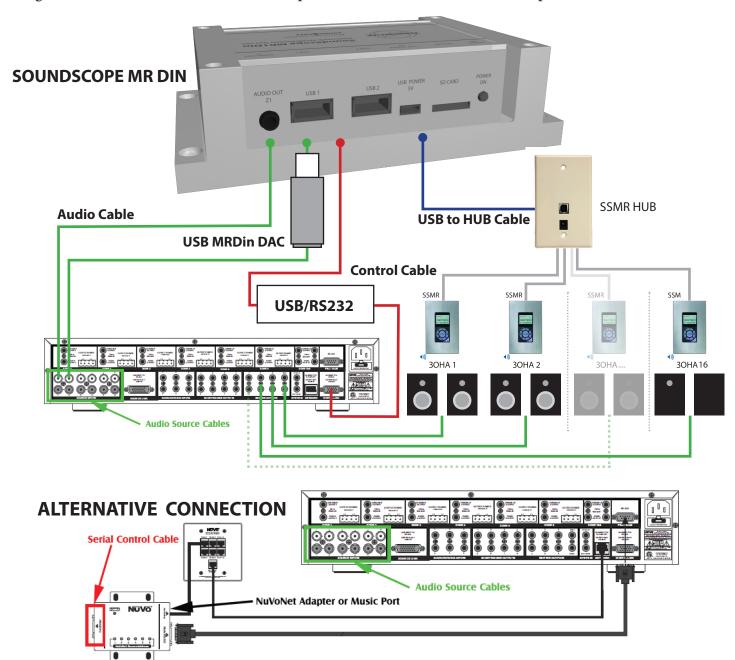

Connect the following cables between the PC and the controller.

• Green cables are audio cables with 3.5mm plugs on PC end and RCA plugs on controller end:

## Red cable is control cable.

If PC has a built-in serial port, plug one end of a serial cable into PC and other end into NuVoNet adapter or Music Port adapter.

If PC does not have built-in serial port, plug a USB to serial adapter into a USB connector on the PC. Plug one end of a serial cable into the adapter and the other end into the adapter.