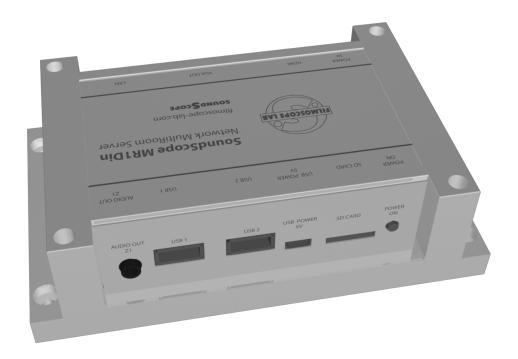

## SoundScope MR DIN and RUSSOUND

Any compatible Russound Multi-room controller (CAA66 shown)

SoundScope MR DIN controls the Russound and supplies Metadata to the Russound keypads.