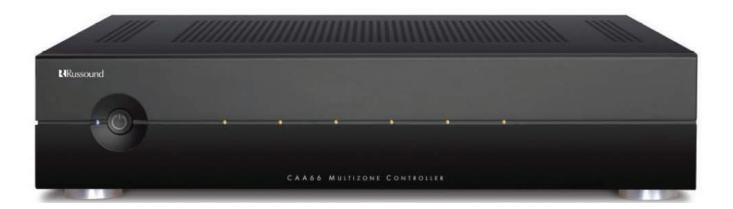

## SoundScope MR DIN and RUSSOUND

Any compatible Russound Multi-room controller (CAA66 shown)

SoundScope MR DIN controls the Russound and supplies Metadata to the Russound keypads.