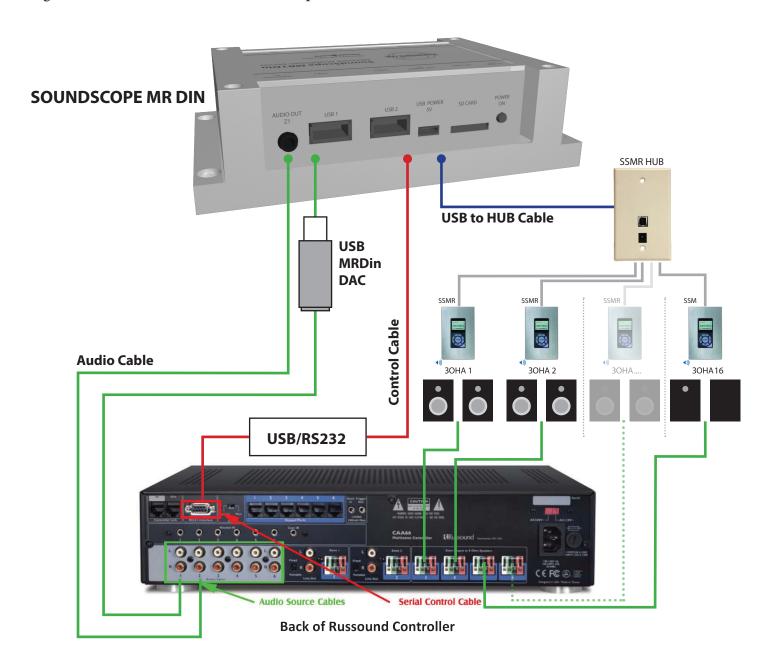

## SoundScope MR DIN and RUSSOUND

Any compatible Russound Multi-room controller (CAA66 shown)

SoundScope MR DIN controls the Russound and supplies Metadata to the Russound keypads.

## Connect the following cables between the PC and the controller.

• Green cables are audio cables with 3.5mm plugs on PC end and RCA plugs on controller end:

## Red cable is control cable.

If PC has a built-in serial port, plug one end of a serial cable into PC and other end into controller. If PC does not have built-in serial port, plug a USB to serial adapter into a USB connector on the PC. Plug one end of a serial cable into the adapter and the other end into the controller.